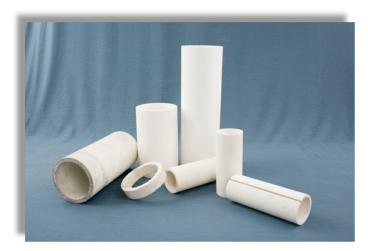

## **Insulations**

## **Graphite boards**

- Standard dimension of rigid boards
  1500x1000x40mm always on stock, other dimensions available upon request
- Types one/both sides graphite foil, one/both sides CFC
- Serve as insulations in vacuum furnaces: mountedon the inside of heating chamber
- Supplied in form of boards, cylinders and segments

# **Graphite soft felts**

- Standard dimension of soft felts 5 and 10 mm thick (1000mm or 1200mm wide) always on stock, other dimensions upon request
- Used as insulation in furnaces with round profile, used mostly in combination with graphite foil or plates

# **Graphite foils**

- Standard dimensions of foil 1mm thick (1000mm wide) always on stock, other dimensions available upon request
- Serve as heat shield, sometimes used as penetratedfor good gas permeability