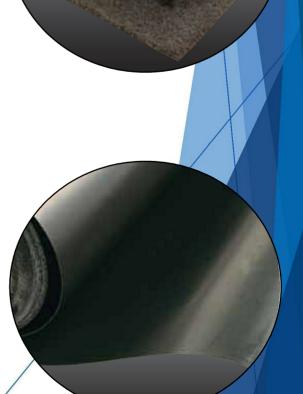

# **Graphite soft felts**

- Standard dimension of soft felts 5 and 10 mm thick (1000mm or 1200mm wide) always on stock, other dimensions upon request
- Used as insulation in furnaces with round profile, used mostly in combination with graphite foil or plates

# **Graphite foils**

- Standard dimensions of foil 1mm thick (1000mm wide) always on stock, other dimensions available upon request
- Serve as heat shield, sometimes used as penetratedfor good gas permeability