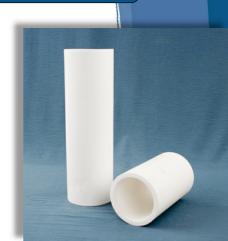

## **Graphite boards**

- Standard dimension of rigid boards
  1500x1000x40mm always on stock, other dimensions available upon request
- Types one/both sides graphite foil, one/both sides CFC
- Serve as insulations in vacuum furnaces: mountedon the inside of heating chamber
- Supplied in form of boards, cylinders and segments