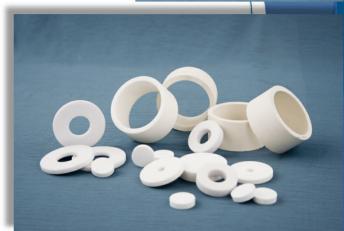

# **Ceramic parts**

Ceramic parts in vacuum furnace serve as:

- Electrical insulation of heating elements
- Support elements
- Ceramic coatings to prevent contact with graphite