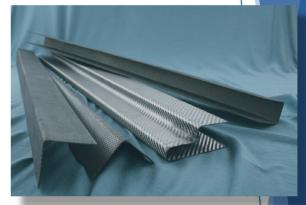

## **Graphite boards**

- Standard dimension of rigid boards
  1500x1000x40mm always on stock, other dimensions available upon request
- Types one/both sides graphite foil, one/both sides CFC
- Serve as insulations in vacuum furnaces: mountedon the inside of heating chamber
- Supplied in form of boards, cylinders and segments

# **Graphite soft felts**

- Standard dimension of soft felts 5 and 10 mm thick (1000mm or 1200mm wide) always on stock, other dimensions upon request
- Used as insulation in furnaces with round profile, used mostly in combination with graphite foil or plates

# **Graphite foils**

- Standard dimensions of foil 1mm thick (1000mm wide) always on stock, other dimensions available upon request
- Serve as heat shield, sometimes used as penetratedfor good gas permeability