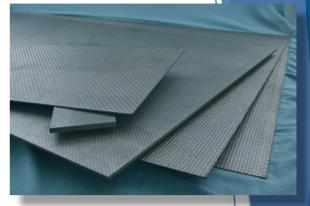

## **Graphite boards**

- Standard dimension of rigid boards
  1500x1000x40mm always on stock, other dimensions available upon request
- Types one/both sides graphite foil, one/both sides CFC
- Serve as insulations in vacuum furnaces: mountedon the inside of heating chamber
- Supplied in form of boards, cylinders and segments

# **Graphite soft felts**

- Standard dimension of soft felts 5 and 10 mm thick (1000mm or 1200mm wide) always on stock, other dimensions upon request
- Used as insulation in furnaces with round profile, used mostly in combination with graphite foil or plates

# **Graphite foils**

- Standard dimensions of foil 1mm thick (1000mm wide) always on stock, other dimensions available upon request
- Serve as heat shield, sometimes used as penetratedfor good gas permeability