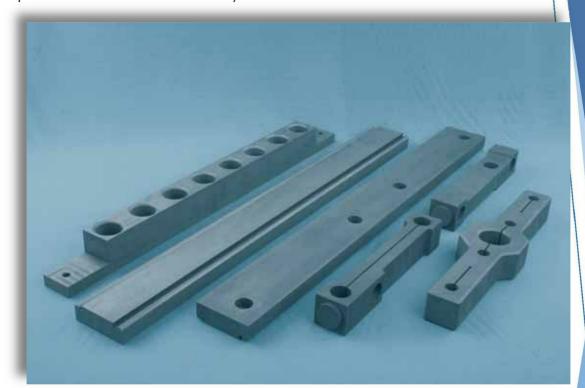

# **Graphite components**

- Production according to drawing or sample
- Heating rods produced with uniform electrical resistivity
- The dimensions of graphite heating elements are custom trimmed to achieve the required electrical resistance within the tolerance. This is indispensable for the achievement of a homogeneous thermal field in high temperature equipment
- Consultations right graphite material for your application (fine grain, medium grain)
- Delivery terms 3 weeks, in urgent cases after agreement production possible even in few days