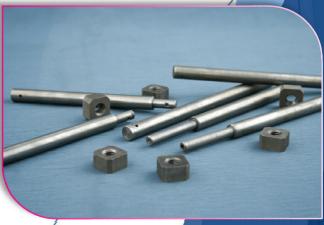

# **Graphite components**

- Production according to drawing or sample
- Heating rods produced with uniform electrical resistivity
- The dimensions of graphite heating elements are custom trimmed to achieve the required electrical resistance within the tolerance. This is indispensable for the achievement of a homogeneous thermal field in high temperature equipment
- Consultations right graphite material for your application (fine grain, medium grain)
- Delivery terms 3 weeks, in urgent cases after agreement production possible even in few days

# Molybdenum parts

Types of molybdenum elements:

- Wire
- Rods
- Plates
- Nuts
- Screws

Molybdenum wire Dia 1mm, 1,5mm, 2mm and 3mm-always on stock Molybdenum rods Dia 6mm, 8mm, 10mm and 12mm-always on stock