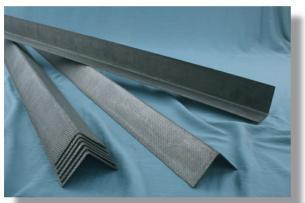

## **CFC** elements

 CFC plates – protection of insulations against mechanical damage inside furnace

 CFC U,L profiles - protection of insulation edges against mechanical damage

 CFC threaded rods and nuts – fastening of rigid boards, graphite holders, CFC components etc.

- CFC grids lighter than steel, do not blend. After agreement with costumer is it possible to supply CFC racks with ceramic coating on CFC topplate (aluminum oxide or zirconium oxide) or with system of ceramic tubes/trapezoids to prevent carbonization of heat treated items
- Other CFC elements CFC fans, holders, support plates, structural elements etc.
- Standard CFC plates, U and L profiles, threaded