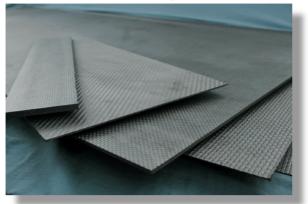

## **Graphite boards**

- Standard dimension of rigid boards
  1500x1000x40mm always on stock, other dimensions available upon request
- Types one/both sides graphite foil, one/both sides CFC
- Serve as insulations in vacuum furnaces: mountedon the inside of heating chamber
- Supplied in form of boards, cylinders and segments

# **Graphite soft felts**

- Standard dimension of soft felts 5 and 10 mm thick (1000mm or 1200mm wide) always on stock, other dimensions upon request
- Used as insulation in furnaces with round profile, used mostly in combination with graphite foil or plates

# **Graphite foils**

- Standard dimensions of foil 1mm thick (1000mm wide) always on stock, other dimensions available upon request
- Serve as heat shield, sometimes used as penetratedfor good gas permeability