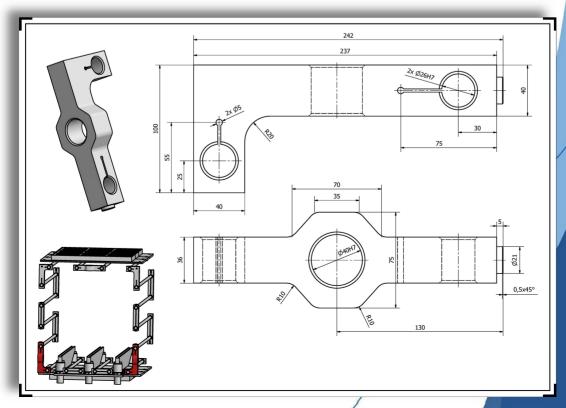

For vacuum furnaces we provide following services:

- Production of graphite parts (in cooperation with our sister company KOMPOZITUM): heating rods, bridges, transitions, tables, holders, heating elements in form of a basket etc. If the customer does not have the drawings, we draw the individual parts of the furnace upon his request.
- Deliveries of graphite insulating materials and of CFC elements: insulating plates, soft insulating felt, graphite foil, CFC elements (plates, screws, nuts)
- Ceramic and molybdenum elements for vacuum furnaces: alumina (electric insulator), molybdenum wires, rods, holder, plates
- Service and repairs of vacuum furnaces (in cooperation)

In every individual project, we can offer flexible approach to our customers – starting with inspection of the vacuum furnace, through preparing of the price offer, to complete drawings, production and delivery of spare parts up to the technical support. In cooperation we offer also installation of the spare parts and maintenance of the furnaces.

# **Graphite components**

- Production according to drawing or sample
- Heating rods produced with uniform electrical resistivity
- The dimensions of graphite heating elements are custom trimmed to achieve the required electrical resistance within the tolerance. This is indispensable for the achievement of a homogeneous thermal field in high temperature equipment
- Consultations right graphite material for your application (fine grain, medium grain)
- Delivery terms 3 weeks, in urgent cases after agreement production possible even in few days