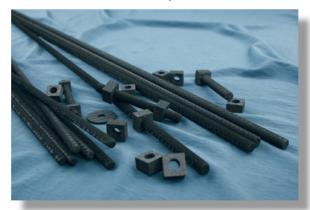

# **Graphite components**

- Production according to drawing or sample
- Heating rods produced with uniform electrical resistivity
- The dimensions of graphite heating elements are custom trimmed to achieve the required electrical resistance within the tolerance. This is indispensable for the achievement of a homogeneous thermal field in high temperature equipment
- Consultations right graphite material for your application (fine grain, medium grain)
- Delivery terms 3 weeks, in urgent cases after agreement production possible even in few days

# Molybdenum parts

Types of molybdenum elements:

- Wire
- Rods
- Plates
- Nuts
- Screws

Molybdenum wire Dia 1mm, 1,5mm, 2mm and 3mm-always on stock Molybdenum rods Dia 6mm, 8mm, 10mm and 12mm-always on stock