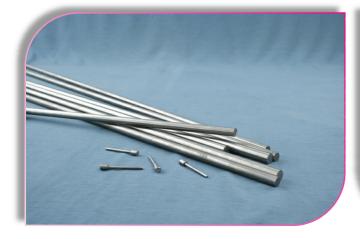

# Molybdenum parts

Types of molybdenum elements:

- Wire
- Rods
- Plates
- Nuts
- Screws

Molybdenum wire Dia 1mm, 1,5mm, 2mm and 3mm-always on stock Molybdenum rods Dia 6mm, 8mm, 10mm and 12mm-always on stock