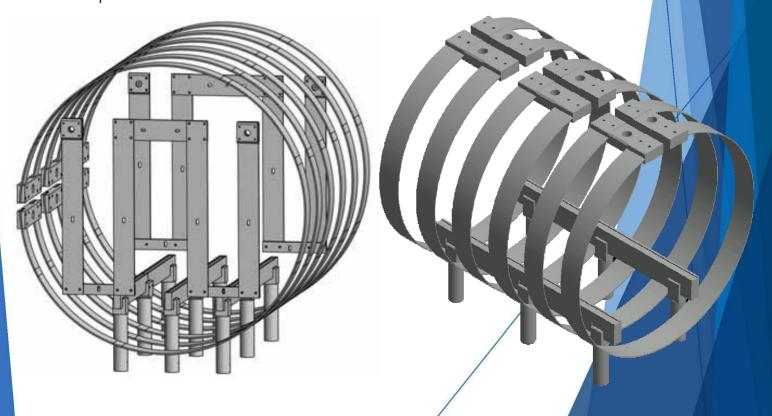

## **CFC** elements

 CFC plates – protection of insulations against mechanical damage inside furnace

 CFC U,L profiles - protection of insulation edges against mechanical damage

 CFC threaded rods and nuts – fastening of rigid boards, graphite holders, CFC components etc.

- CFC grids lighter than steel, do not blend. After agreement with costumer is it possible to supply CFC racks with ceramic coating on CFC topplate (aluminum oxide or zirconium oxide) or with system of ceramic tubes/trapezoids to prevent carbonization of heat treated items
- Other CFC elements CFC fans, holders, support plates, structural elements etc.
- Standard CFC plates, U and L profiles, threaded